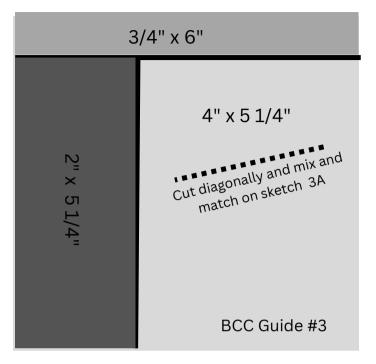

## 6x6 No Scraps Sketch Set #3 by Bourbon Creek Crafts

**Important:** Cut 4 different sheets of patterned paper

This is a cutting guide for 4
6x6 inch sheets of paper and
2 coordinating sketches that
allows you to make 6 A2 cards

## Notes:

The shades of gray on the cutting guide match the coordinating shades of gray on the card sketch pieces.

You may add cardstock mats to your patterned paper pieces but may have scraps from these leftover.