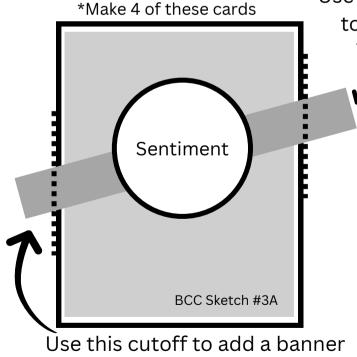

Use this cutoff to add a banner to the inside of your cards

to the inside of your cards

\*Make 2 of these cards

<sup>\*</sup>If you create cards using this sketch on social media, please use hashtag #bccnoscraps.