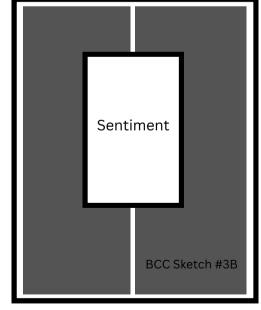

## Notes:

The shades of gray on the cutting guide match the coordinating shades of gray on the card sketch pieces.

You may add cardstock mats to your patterned paper pieces but may have scraps from these leftover.