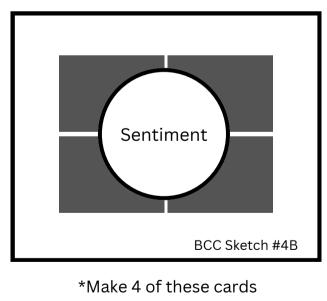

## 6x6 No Scraps Sketch Set #4 by Bourbon Creek Crafts

| BCC Guide #4<br>1 1/4" x 4" | 1 1/2" x 2" |
|-----------------------------|-------------|
| 1 1/4" x 4"                 | 1 1/2" x 2" |
| 1 3/8" x 4"                 | 1 1/2" x 2" |
| 1 3/8" x 4"                 |             |
| 3/4" x 4"                   | 1 1/2" x 2" |

Important: Cut 4 different sheets of patterned paper

Use this cutoff to add to the inside of your cards

This is a cutting guide for **4 6x6 inch sheets of paper** and 2 coordinating sketches that allows you to **make 8 A2 cards** 

## Notes:

The shades of gray on the cutting guide match the coordinating shades of gray on the card sketch pieces.

You may add cardstock mats to your patterned paper pieces but may have scraps from these leftover.