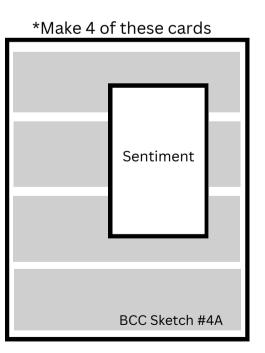

## 6x6 No Scraps Sketch Set #4 by Bourbon Creek Crafts

| BCC Guide #4<br>1 1/4" x 4" | 1 1/2" x 2" |
|-----------------------------|-------------|
| 1 1/4" x 4"                 | 1 1/2" x 2" |
| 1 3/8" x 4"                 | 1 1/2" x 2" |
| 1 3/8" x 4"                 |             |
| 3/4" x 4"                   | 1 1/2" x 2" |

Important: Cut 4 different sheets of patterned paper

Use this cutoff to add to the inside of your cards

This is a cutting guide for **4 6x6 inch sheets of paper** and 2 coordinating sketches that allows you to **make 8 A2 cards** 

## Notes:

The shades of gray on the cutting guide match the coordinating shades of gray on the card sketch pieces.

You may add cardstock mats to your patterned paper pieces but may have scraps from these leftover.