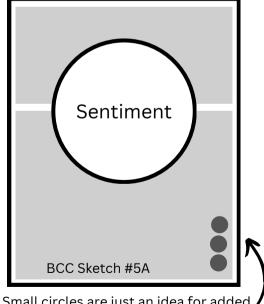

## 6x6 No Scraps Sketch Set #5 by Bourbon Creek Crafts

**Important:** Cut 4 different sheets of patterned paper

\*Make 4 of these cards

Small circles are just an idea for added, embellishment but do not come from paper within this sketch set. You could use sequins, enamel dots, etc.