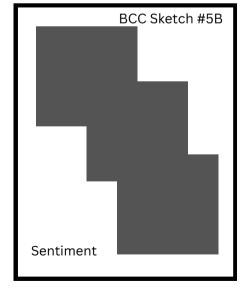

[If you would like to add a cardstock mats behind these squares, you could cut them to 2 1/4" x 2 1/4"]

\*Make 4 of these cards

\*If you create cards using this sketch on social media, please use hashtag #bccnoscraps.