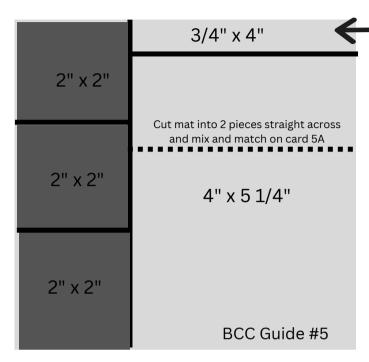

■Use this strip on inside of cards

This is a cutting guide for 4
6x6 inch sheets of paper and
2 coordinating sketches that
allows you to make 8 A2 cards

## Notes:

The shades of gray on the cutting guide match the coordinating shades of gray on the card sketch pieces.

You may add cardstock mats to your patterned paper pieces but may have scraps from these leftover.

[If you would like to add a cardstock mats behind these squares, you could cut them to 2 1/4" x 2 1/4"]

\*Make 4 of these cards

\*If you create cards using this sketch on social media, please use hashtag #bccnoscraps.