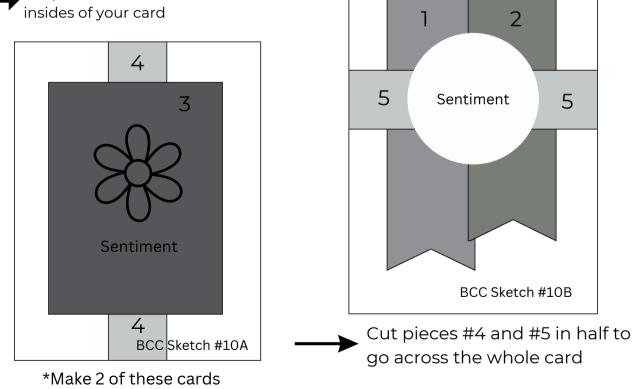

\*Make 2 of these cards

\*If you create cards using this sketch on social media, please use hashtag #bccnoscraps.