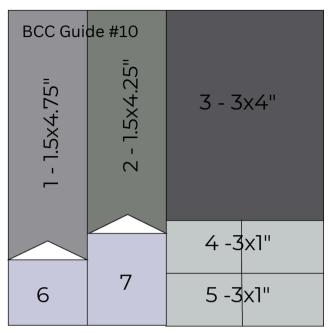

## 6x6 No Scraps Sketch Set #10 by Bourbon Creek Crafts

Important: Cut 2 different sheets of patterned paper

For pieces #6 and #7, add these to the insides of vour card

This is a cutting guide for 2 6x6 inch sheets of paper and 2 coordinating sketches that allow you to make 4 A2 cards

## Notes:

The shades of gray and numbers on the cutting guide match the coordinating shades of gray and numbers on the card sketch pieces.

You may add cardstock mats to your patterned paper pieces but may have scraps from these leftover.