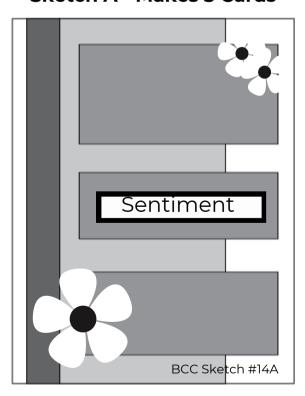

## 6x6 No Scraps Sketch Set #14 by Bourbon Creek Crafts

**Important:** Cut 3 different sheets of 6x6 patterned paper using this cutting guide



This is a cutting guide for 3
6x6 inch sheets of paper
along with sketches that allow
you to make 4 A2 size cards

## Notes:

- -- The shades of gray and letters on the cutting guides match the coordinating shades of gray on the card sketch pieces.
- -- You will need 4 card bases that measure 4 1/4 inches by 5 1/2 inches.
- -- You may add cardstock matting layers to your cards but you may have scraps from these leftover.
- -- Add embellishments and sentiments to cards as you wish

## Sketch A - Makes 3 Cards



## Sketch B - Makes 1 Card



\*If you create cards using this sketch on social media, please use hashtag #bccnoscraps.