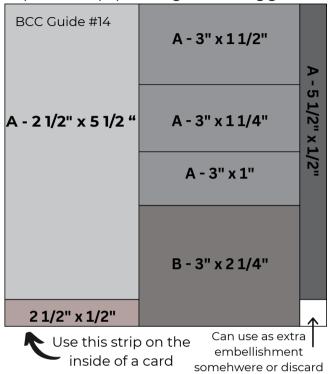

## 6x6 No Scraps Sketch Set #14 by Bourbon Creek Crafts

**Important:** Cut 3 different sheets of 6x6 patterned paper using this cutting guide

This is a cutting guide for 3
6x6 inch sheets of paper
along with sketches that allow
you to make 4 A2 size cards

## Notes:

- -- The shades of gray and letters on the cutting guides match the coordinating shades of gray on the card sketch pieces.
- -- You will need 4 card bases that measure 4 1/4 inches by 5 1/2 inches.
- -- You may add cardstock matting layers to your cards but you may have scraps from these leftover.
- -- Add embellishments and sentiments to cards as you wish