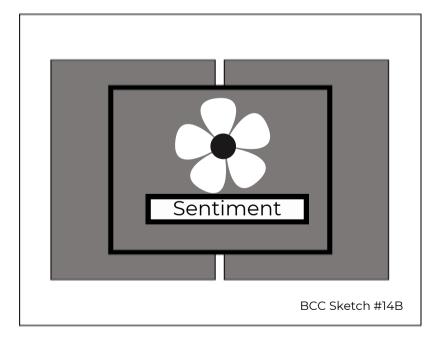

## Sketch B - Makes 1 Card

\*If you create cards using this sketch on social media, please use hashtag #bccnoscraps.